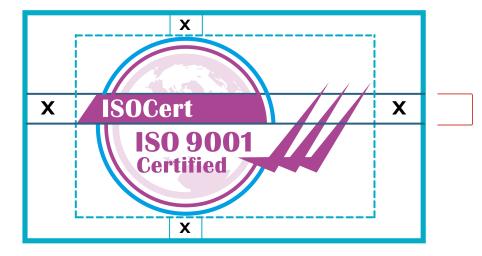

# Logo Clearspace & Sizes

ISOCERT PTE LTD | SYSTEM LOGO GUIDELINES

Use the height of the blue bar as the height and width to determine the proper clear space all around the logo

### **Recommended Size**

Height - 30 mm

30 MM

**Minimum Size** Height – 12 mm