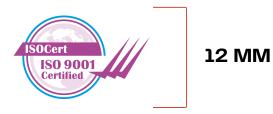

# Logo Clearspace & Sizes

ISOCERT PTE LTD | SYSTEM LOGO GUIDELINES

Use the height of the blue bar as the height and width to determine the proper clear space all around the logo

### **Recommended Size**

Height - 30 mm

30 MM

**Minimum Size** Height – 12 mm