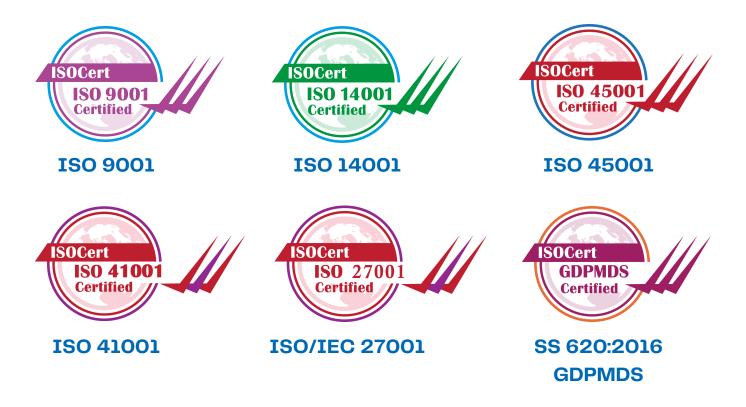

#### ISOCERT PTE LTD | SYSTEM LOGO GUIDELINES

This section defines the colour codes of the respective certification logos your organization has been certified with. These colour codes must be adhered to strictly.

For Conversion to CMYK, Pantone or RGB, you may use this link here: www.colorbook.io