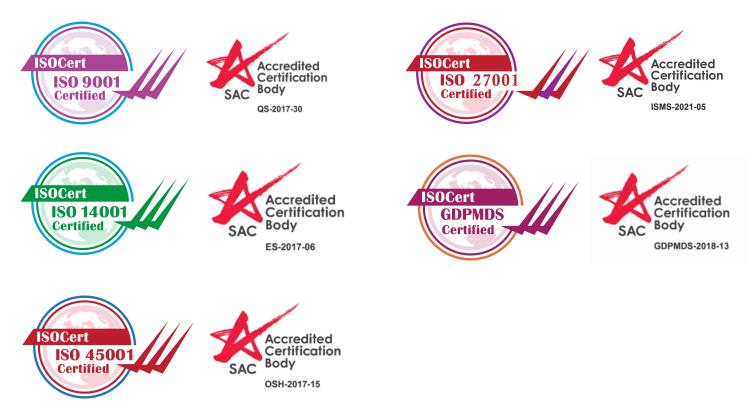

You may write to us at certification@isocert.com.sg. We will respond to your request within 3 working days.

The following are samples of our ISO Certification Logos for the various systems:

# **Full Color Application Guide**

#### ISOCERT PTE LTD | SYSTEM LOGO GUIDELINES

This section defines the colour codes of the respective certification logos your organization has been certified with. These colour codes must be adhered to strictly.

For Conversion to CMYK, Pantone or RGB, you may use this link here: www.colorbook.io